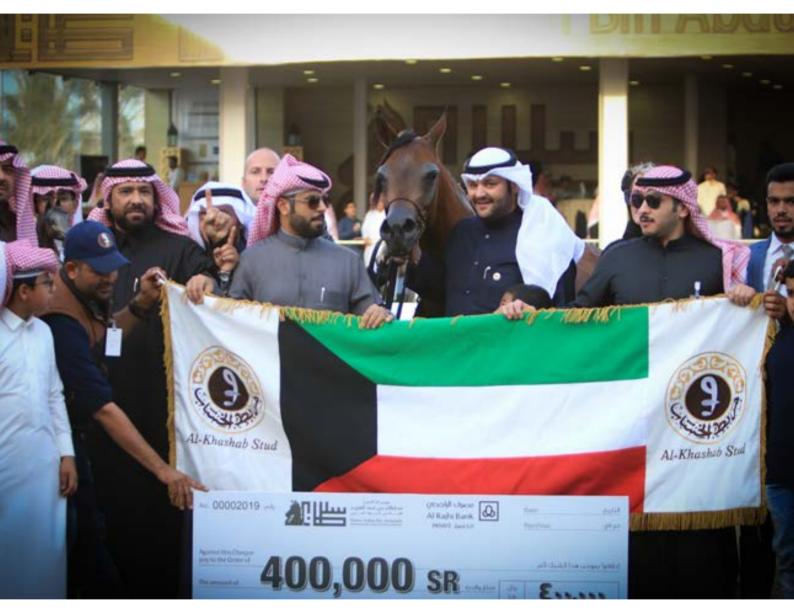

Thanks to Him and especially thanks to the Festival Chairman HRH Prince Khaled bin Sultan bin Abdulaziz and all the board of Directors, this wonderful event has been making possible, giving the chance to breeders and A rich amount was given to the Arabian horse show, giving prize to the first seven of each class and in the championship for gold, silver and bronze medals.

Competing in this show small and bigger breeders had many chance to be awarded and for this reason every year the entered horses are many.

This year 450 horses divided in 16 classes reached the showground to try to be medalists.