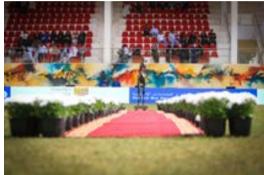

by Fabio Brianzoni ■ photos by Alessio Azzali

In this period of the year, the 11th edition of the most important Saudi A class Ecaho event "Al Khalediah Festival" was held reaching for the first time 450 entered horses. Considering the big number the show was split in 4 days, one day more than the usual three of the past editions. The show took place on 23rd, 24th, 25th and 26th January and the day before the show was dedicated to races in the great hippodrome winning a great prizemoney of 800,000 Saudi riyal (185.000 eur).

Every year the event has been becoming bigger and bigger. Young artists exposed their artworks in a venue created on the occasion of the show. Many stands proposed local handicrafts products joining the streetfood stands and the ones dedicated to henné make up, all together in the big area dedicated to families and relax.