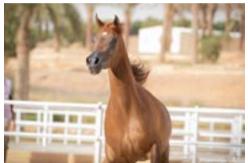

Competing in this show small and bigger breeders had many chance to be awarded and for this reason every year the entered horses are many.

This year 450 horses divided in 16 classes reached the showground to try to be medalists.