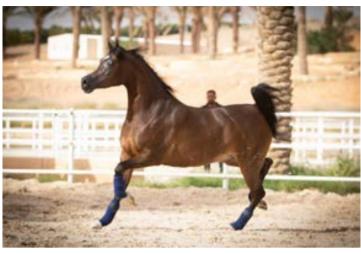

Competing in this show small and bigger breeders had many chance to be awarded and for this reason every year the entered horses are many.

This year 450 horses divided in 16 classes reached the showground to try to be medalists.