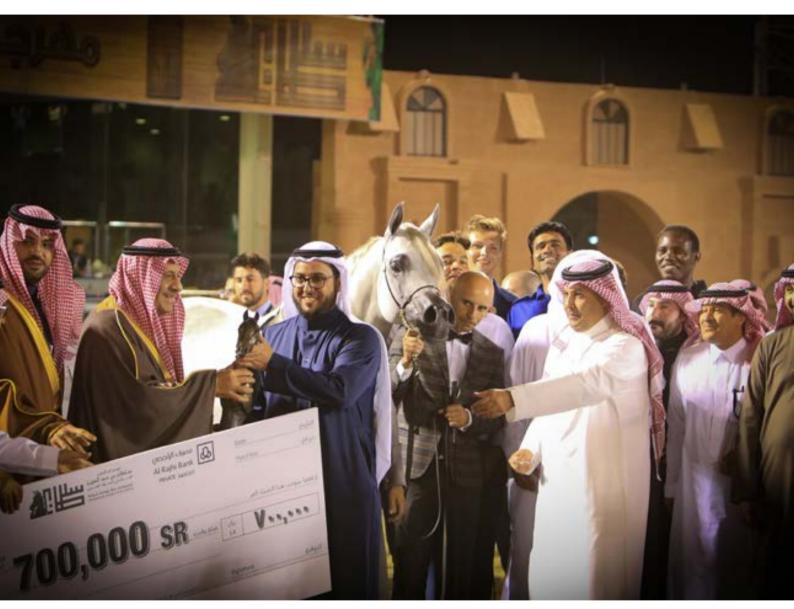

Thanks to Him and especially thanks to the Festival Chairman HRH Prince Khaled bin Sultan bin Abdulaziz and all the board of Directors, this wonderful event has been making possible, giving the chance to breeders and A rich amount was given to the Arabian horse show, giving prize to the first seven of each class and in the championship for gold, silver and bronze medals.

Competing in this show small and bigger breeders had many chance to be awarded and for this reason every year the entered horses are many.

This year 450 horses divided in 16 classes reached the showground to try to be medalists.