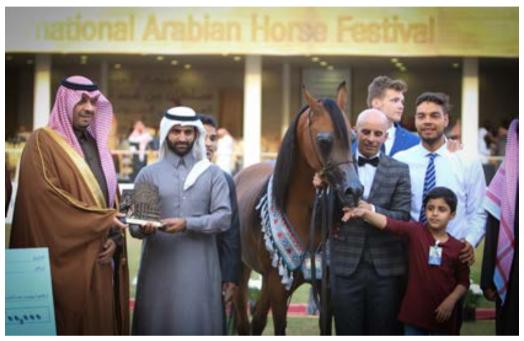

Competing in this show small and bigger breeders had many chance to be awarded and for this reason every year the entered horses are many.

This year 450 horses divided in 16 classes reached the showground to try to be medalists.

Judges selected for this edition became 9 considering the large number of horses: Mrs. Claudia Darius (Germany), Mrs. Sylvie Eberhardt (Germany), Mr. Koenraad Detilleur

The Disciplnary Committee was composed by Dr. Malak Benamar (Morocco), Dr. Paolo Teobaldelli (Italy), Dr. Niels Ismer (Germany), Mr. Turki Mohammed Al Mugbel and Dr. Bassem Badr (both from Saudi Arabia). Ring Masters were Mr. Philip Jenkins, the English man with the English bowler hat and Mr. Waleed Al Haddadi (Kingdom of Saudi Arabia), always cheerful and patient.