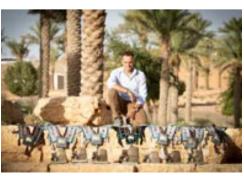

by Fabio Brianzoni ■ photos by Alessio Azzali

In this period of the year, the 11th edition of the most important Saudi A class Ecaho event "Al Khalediah Festival" was held reaching for the first time 450 entered horses. Considering the big number the show was split in 4 days, one day more than the usual three of the past editions. The show took place on 23rd, 24th, 25th and 26th January and the day before the show was dedicated to races in the great hippodrome winning a great prizemoney of 800,000 Saudi riyal (185.000 eur).